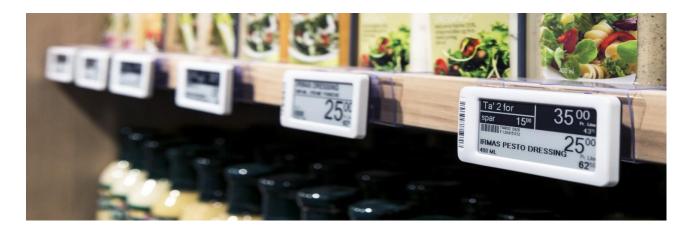

### **ESL – Electronic Shelf Label**

## **ESL-VEII Advantage**

 VEI
 ALSET

 BARKER
 A member of Alset

- <u>Fast price update</u> According to the manufacturer's test report, 1AP can update 18,000 ESL within 1 hour.
- <u>AP resilience in pricing update</u> Adjacent AP without binding relationships can help update ESL.
- <u>Removeable battery</u> Using ESLs with replaceable batteries can enable faster battery replacement, reducing downtime and improving work efficiency.
- Ad hoc price update PDA and android phone support ad hoc price modification for emergencies case.
- Support 2-in-1 display in 2.9" ESL Cost saving solution.
- Bluetooth 5.0 connection is used between ESL and AP More stable and energy saving while keeping high speed rate connection High speed: 2.4-2.484G (1.37Mps high transmission rate) Low Power: 2.9uA low standby current
- Excellent durability Can withstand 1.5 meters drop test.
- Light indication setting in ESL