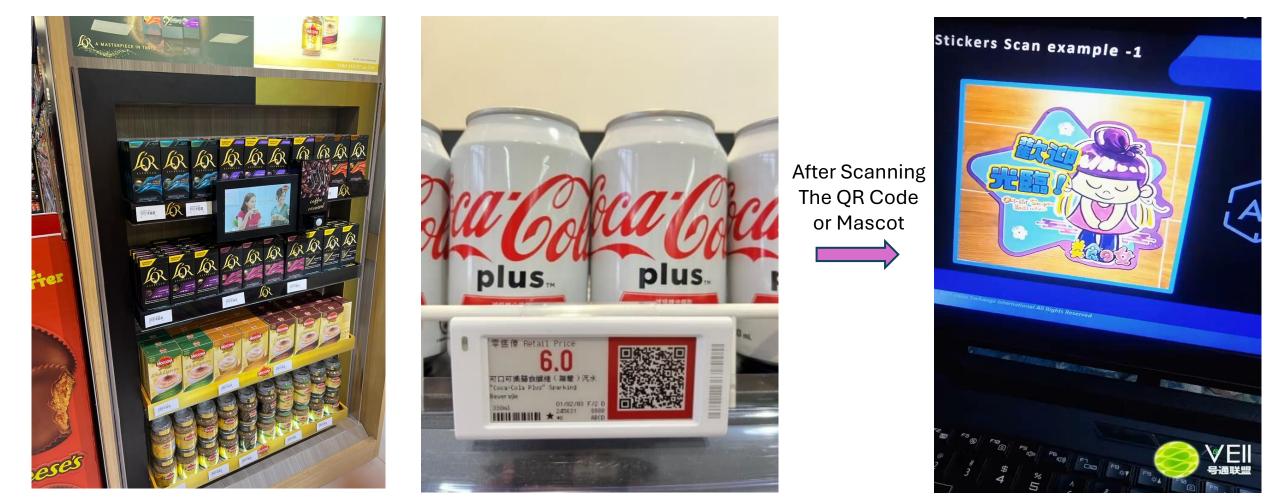

### **AI** Content Management Solution

Scan the QR code in ESL or Mascot and show different effect or information (*Typical Use Case: Treasure Hunt*)