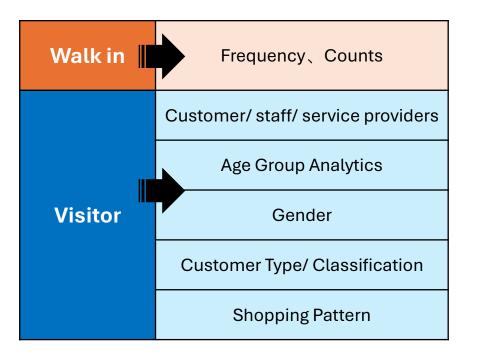

#### **Entrance Analytics**

- Traffic analytics walk-in vs passerby
- Filtering of non-related ٠ traffic counts
- Identify staff traffic ٠
- Irrelevant traffic removal •
- **Customer demographics** ٠ analysis

### **VISITORS ANALYTICS**