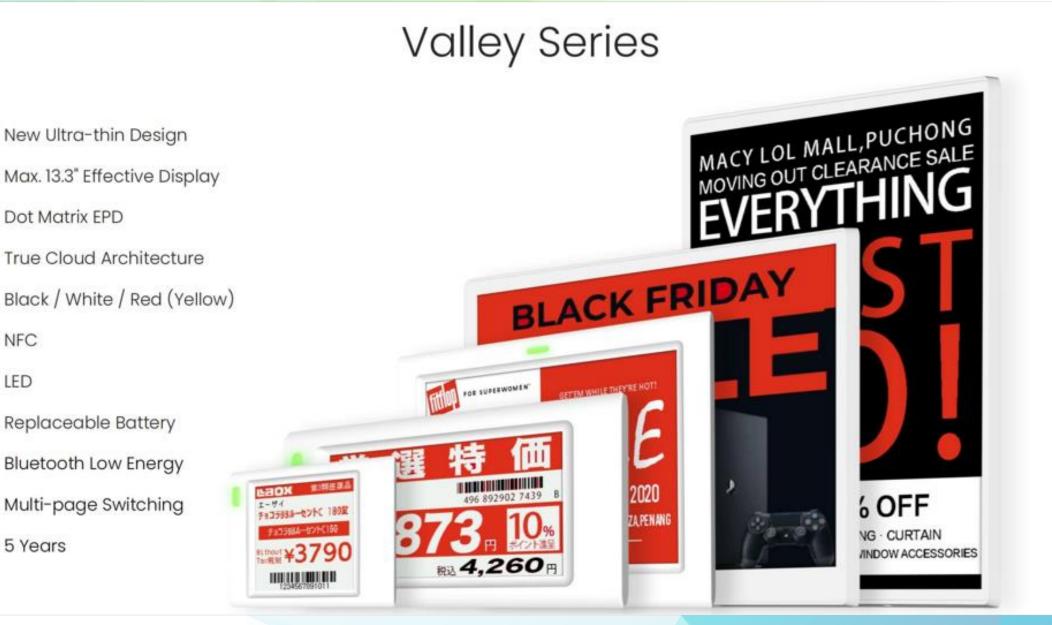

### **ESL – Electronic Shelf Label**

## **ESL-VEII Advantage**

 VEI
 ALSET

 BARKER
 A member of Alset

- <u>Fast price update</u> According to the manufacturer's test report, 1AP can update 18,000 ESL within 1 hour.
- <u>AP resilience in pricing update</u> Adjacent AP without binding relationships can help update ESL.
- <u>Removeable battery</u> Using ESLs with replaceable batteries can enable faster battery replacement, reducing downtime and improving work efficiency.
- Ad hoc price update PDA and android phone support ad hoc price modification for emergencies case.
- Support 2-in-1 display in 2.9" ESL Cost saving solution.
- Bluetooth 5.0 connection is used between ESL and AP More stable and energy saving while keeping high speed rate connection High speed: 2.4-2.484G (1.37Mps high transmission rate) Low Power: 2.9uA low standby current
- Excellent durability Can withstand 1.5 meters drop test.
- Light indication setting in ESL